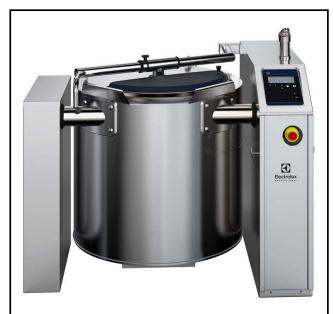

## **High Productivity Cooking** Smart Electric Boiling Pan 2001t, 600mm tilting height

| ITEM #  |  |  |
|---------|--|--|
| MODEL # |  |  |
| NAME #  |  |  |
| SIS #   |  |  |
| AIA#    |  |  |

232221 (SM6B200)

Electric Boiling Pan 200lt, with 600mm tilting height

#### Item No.

AISI 304 stainless steel construction; deep drawn pan with rounded edges manufactured from AISI 316 stainless steel. Pan can be tilted beyond 90° to completely empty the food. Motorised tilting with tilting axis located at the front of the pan to keep the pouring lip high and allow tall vessels to be filled. Food is uniformly heated via the base and the side walls of the pan by an indirect heating system using integrally generated saturated steam at a temperature of 120°C in a jacket with an automatic deaeration system. Safety valve avoids overpressure of the steam in the jacket. Safety thermostat protects against low water level. Max pressure at 1,5 bar. Programmable water filling system. High thermal input and fast heat up. Heavy duty balanced stainless steel lid, easy to remove and turn to facilitate cleaning. The insulation allows a lower temperature on the outer panels. The foamed thermal insulation guarantees a cool upper edge of the cooking vessel surface. IPX5 water protection. For freestanding installation one left column is necessary for each unit. 600mm tilitng height.

#### **Main Features**

- 600 mm tilting height minimum.
- Food is uniformly heated through the base and side walls of the pan by an indirect heating system which uses integrally generated saturated steam at a temperature of 120°C in a jacket with an automatic deaeration system.
- Fast working thanks to the high efficient heating technology and well insulation that keeps the heat inside the well.
- Electronic control with possibility to store up to 50 programs, large display for easy use and a complete control over the following functions: start, cooking time, temperature and water filling.
- Curved pan base guarantees that the appliance ia also suitable to prepare small quantities of food.
- Constructed to meet the highest hygiene standards.
- Compliant to CE requirements for safety.
- Safe thanks to the higher water protection IPX5 and the lower temperature outside the panels.
- Isolated upper well rim avoids risk of harm for the user.
- High thermal input and fast heat up.
- Safety thermostat protects against low water level.
- Safety valve avoids overpressure of the steam in the jacket.
- OPTIONS (to be ordered with the machine and must be installed in the factory):
  - -Spray gun integrated spray unit

#### Construction

- Ergonomic and user friendly thanks to the high tilling position and the pouring lip design which allow to easily fill containers.
- Heavy duty, balanced stainless steel lid with sliding plastic cover to insert ingredients. Easy to remove and turn to facilitate cleaning.
- Tilting axis located at the front and upper position of the pan to keep the pouring path short when filling different types of vessels.
- Vessel can be tilted beyond 90° to completely empty the food.
- Motorised tilting.
- Max pressure 1,5 bar.
- AISI 304 stainless steel construction with AISI 316 stainless steel deep drawn pan with rounded edges.