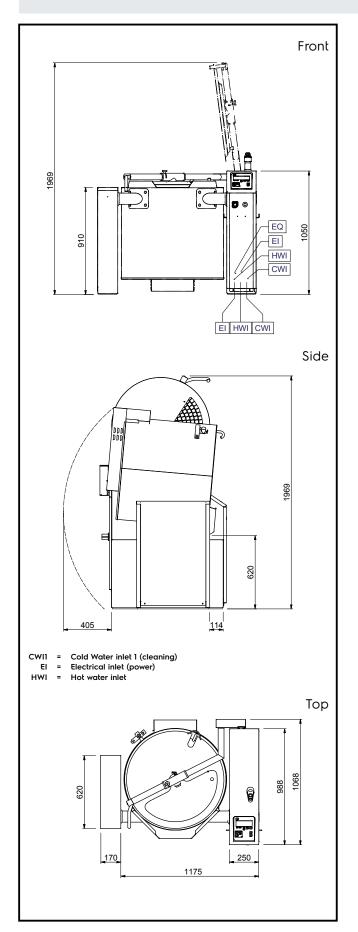

# High Productivity Cooking Smart Electric Boiling Pan 200lt, 600mm tilting height

Electric

Supply voltage: 400 V/3N ph/50-60 Hz

Electrical power max: 37.5 kW

Installation:

Distance back floor tilted: 620 mm

**Key Information:** 

Working Temperature MIN: 30 °C

Working Temperature

MAX: 121 °C
Vessel (round) diameter: 742 mm
Vessel (round) depth: 555 mm

External dimensions,

**Width:** 1345 mm

External dimensions,

Depth: 1070 mm

External dimensions,

Height: 1050 mm
Net vessel useful capacity: 200 lt
Tilting mechanism: Automatic
Bearing: Front